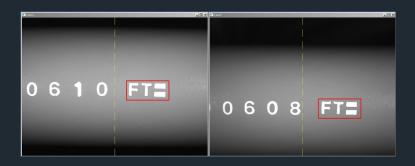

## > Precise Length Measurement Accuracy

The PLV continuously monitors length marks, ensuring that your cable is marked in precise 1 meter or 2 feet increments. It ensures that your customer gets cable marking that is both accurate and in sync with the rest of your production length measuring equipment.

# FEATURES

- Allows for automated length verification and automatic recalibration of printed length markings for Taymer HF printers (optionally available for inkjet printers)
- Remote view station allows operators to view current length accuracy statistics from remote locations
- Pulls and displays length data from multiple sources (extruder, length counter, etc.)
- > Keeps historical length measurement data
- Each print verified against +/- 0.08 mm per meter certified standard
- > Optional Print Verification system

#### Image Processing:

All images from all cameras are read, enhanced, and analyzed, resulting in 100% print legend coverage at maximum line speed

#### > Camera Configuration:

2 camera: 100% coverage of print legend lengths 1 camera: Print verification of the legend

**Location:** After printer and water trough

0

+1 905 479 2614
+1 905 479 2636

info@taymer.comwww.taymer.com