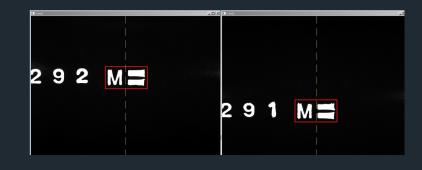

## > Precise Length Measurement Accuracy

The PLV continuously monitors length marks, ensuring that your cable is marked in precise 1 meter or 2 feet increments. It ensures that your customer gets cable marking that is both accurate and in sync with the rest of your production length measuring equipment.

# FEATURES

- Allows for automated length verification and automatic recalibration of printed length markings for Taymer HF printers (optionally available for inkjet printers)
- Remote view station allows operators to view current length accuracy statistics from remote locations
- Pulls and displays length data from multiple sources (extruder, length counter, etc.)
- > Keeps historical length measurement data
- Each print verified against +/- 0.08 mm per meter certified standard
- > Optional Print Verification system

#### Image Processing:

All images from all cameras are read, enhanced, and analyzed, resulting in 100% print legend coverage at maximum line speed

#### > Camera Configuration:

2 camera: 100% coverage of print legend lengths 1 camera: Print verification of the legend

**Location:** After printer and water trough

0

+1 905 479 2614
+1 905 479 2636

info@taymer.comwww.taymer.com