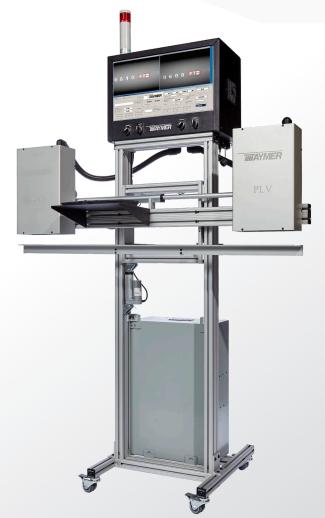

# Quality Inspection Systems PLV1500

# Print Length Verification

Save thousands on excess cable. Deliver exactly the right amount.

#### **Dimensions:**

762 mm x 1524 mm x 1320 mm - L x W x H 30" x 60" x 52" - L x W x H

- **Power Supply:** 110V or 230V depending on choice
- **Lighting:** LED or halogen
- **Weight:** 45 kg / 100 lbs
- Input: Length Measurement Encoder
- **Character Size:** 0.3 and up | 0.012 and up