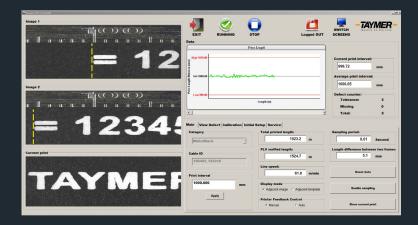

### > Quality Assurance

Using the Print Length Verification, you can save the length measurement data (Standard Deviation) to disk and print them out to include in your quality reporting both internally and to your customers.

# FEATURES

- Allows for automated length verification and automatic recalibration of printed length markings for Taymer HF printers (optionally available for inkjet printers)
- Remote view station allows operators to view current length accuracy statistics from remote locations
- Pulls and displays length data from multiple sources (extruder, length counter, etc.)
- > Keeps historical length measurement data
- Each print verified against +/- 0.08 mm per meter certified standard
- > Optional Print Verification system

#### **Push Buttons:**

Scroll Left/Right Freeze Image Save Image Brightness